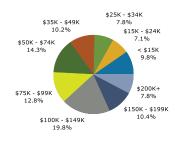

2015 Household Income

2015 Population by Race

| Data for all businesses in area        | 1 mile | 3 miles | 5 miles |
|----------------------------------------|--------|---------|---------|
| Total Businesses:                      | 642    | 1,432   | 1,992   |
| Total Employees:                       | 4,202  | 15,157  | 21,630  |
| Total Residential Population:          | 16,919 | 30,977  | 42,525  |
| Employee/Residential Population Ratio: | 0.25:1 | 0.49:1  | 0.51:1  |