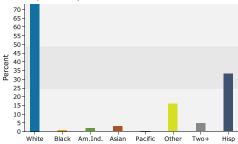

2015 Household Income

2015 Population by Race

| Data for all businesses in area        | 1 mile | 3 miles | 5 miles |
|----------------------------------------|--------|---------|---------|
| Total Businesses:                      | 642    | 1,432   | 1,992   |
| Total Employees:                       | 4,202  | 15,157  | 21,630  |
| Total Residential Population:          | 16,919 | 30,977  | 42,525  |
| Employee/Residential Population Ratio: | 0.25:1 | 0.49:1  | 0.51:1  |