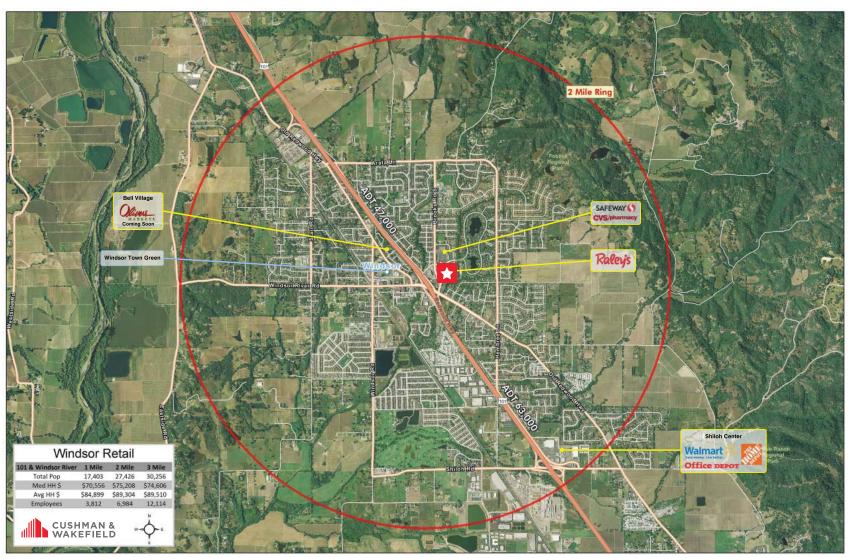

#### DEMOGRAPHICS

|                       | 1-mile   | 3-mile   | 5-mile   |
|-----------------------|----------|----------|----------|
| Population            | 16,919   | 30,977   | 42,525   |
| Avg. HH Income        | \$95,307 | \$94,200 | \$92,918 |
| Daytime<br>Population | 42,021   | 5,157    | 21,630   |