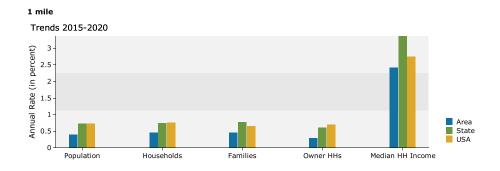

### Lakewood Shopping Center

Windsor, California

|                               | 1 mile    | 3 miles   | 5 mile   |
|-------------------------------|-----------|-----------|----------|
| Census 2010 Summary           |           |           |          |
| Population                    | 16,725    | 30,479    | 42,00    |
| Households                    | 5,692     | 10,350    | 14,88    |
| Families                      | 4,084     | 7,565     | 10,60    |
| Average Household Size        | 2.93      | 2.92      | 2.7      |
| Owner Occupied Housing Units  | 4,225     | 7,758     | 10,58    |
| Renter Occupied Housing Units | 1,467     | 2,592     | 4,30     |
| Median Age                    | 37.8      | 38.0      | 38.      |
| 2015 Summary                  |           |           |          |
| Population                    | 16,919    | 30,977    | 42,52    |
| Households                    | 5,769     | 10,536    | 15,09    |
| Families                      | 4,141     | 7,704     | 10,76    |
| Average Household Size        | 2.93      | 2.91      | 2.7      |
| Owner Occupied Housing Units  | 4,179     | 7,719     | 10,49    |
| Renter Occupied Housing Units | 1,590     | 2,816     | 4,60     |
| Median Age                    | 38.5      | 38.8      | 39.      |
| Median Household Income       | \$76,158  | \$75,060  | \$72,97  |
| Average Household Income      | \$95,307  | \$94,200  | \$92,91  |
| 2020 Summary                  |           |           |          |
| Population                    | 17,257    | 31,701    | 43,40    |
| Households                    | 5,904     | 10,818    | 15,45    |
| Families                      | 4,238     | 7,912     | 11,03    |
| Average Household Size        | 2.92      | 2.90      | 2.7      |
| Owner Occupied Housing Units  | 4,240     | 7,872     | 10,67    |
| Renter Occupied Housing Units | 1,664     | 2,947     | 4,78     |
| Median Age                    | 38.7      | 39.0      | 39.      |
| Median Household Income       | \$85,836  | \$84,691  | \$83,50  |
| Average Household Income      | \$109,841 | \$109,057 | \$107,22 |
| Trends: 2015-2020 Annual Rate |           |           |          |
| Population                    | 0.40%     | 0.46%     | 0.419    |
| Households                    | 0.46%     | 0.53%     | 0.489    |
| Families                      | 0.46%     | 0.53%     | 0.499    |
| Owner Households              | 0.29%     | 0.39%     | 0.359    |
| Median Household Income       | 2.42%     | 2.44%     | 2.739    |