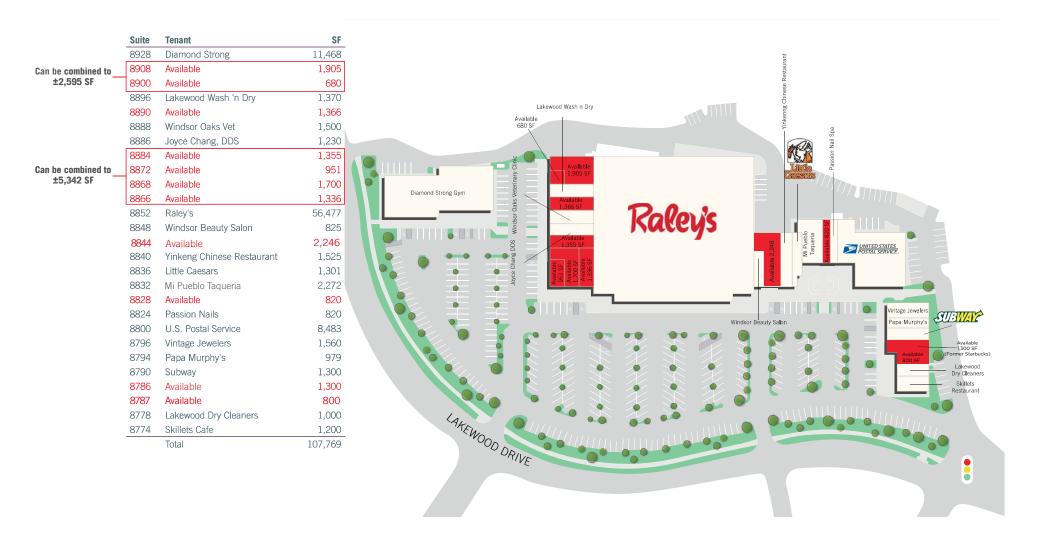

### **PROPERTY PROFILE**

LocationLakewood Shopping Center, WindsorSpace<br/>Available±680 - 5,342 SFRentContact Broker

#### Project Highlights

- Center is anchored by Raley's
- Clost proximity to Highway 101
- Ample parking on site
- Located in downtown Windsor, close to neighborhoods
- Great shop space opportunities
- Tenants include: US Postal Services, Subway, Papa Murphy's, Sprint, Little Caesars